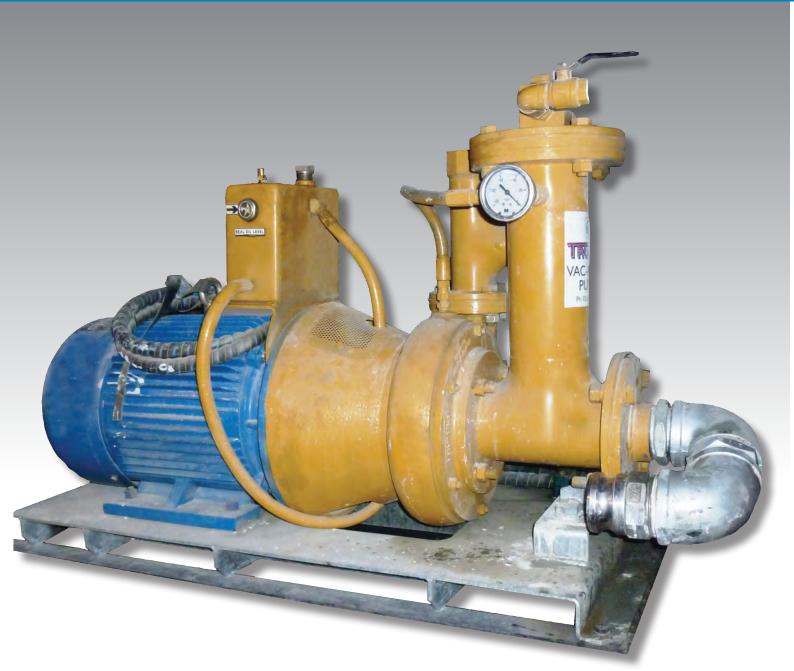

#### JUMBO PUMP DETAILS

- Discharge head up to 78 metres
- Flow rate up to 16 L/second
- Compact Jumbo/Drill mounted
- Electric Motor 15 kW
- Mechanical seal Cycloseal with thermosiphon dry run lubrication reservoir

#### JUMBO PUMP CONSTRUCTION

- Impeller: High Chrome Iron
- Volute: Cast Iron
- Wear Plate: High Chrome Iron
- Shaft: 316 Stainless Steel
- Shaft Sleeve: 316 Stainless Steel

Note: Other materials available on request.

#### DRY-RUN HYDRO-CYCLE MECHANICAL SEAL

- Dry-run with no seal damage ٠
- Mechanical seal is lubricated via an oil reservoir, allowing fresh oil to flow through the seal cavity via thermal energy, oil re-circulates through the seal area providing indefinite dry running
- 316 Stainless Steel shaft sleeve, eliminates typical shaft wear by mechanical seal

#### FLOTATION SUCTION STRAINER

- Pump supplied with flotation strainer designed specifically for sumps at the development face
- Floats on water and sucks from 1" below surface, reducing shot-crete fibers in the pumping system
- Large screen area designed to have low velocity and no strainer blockages