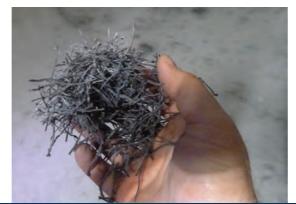

#### FLOTATION SUCTION STRAINER

- Pump supplied with flotation strainer designed specifically for sumps at the development face
- Floats on water and sucks from 1" below surface, reducing shot-crete fibers in the pumping system
- Large screen area designed to have low velocity and no strainer blockages