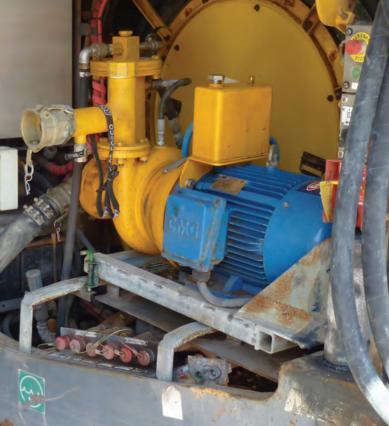

• The Jumbo pump has been engineered specifically for the underground mining Designed by mining engineers to reduce pumping costs and improve efficiencies

- Heavy duty pump base incorporating fork type slots
- Designed in conjunction with Jumbo Miner manufacturers
- Hot-dipped galvanized coating supplied as standard