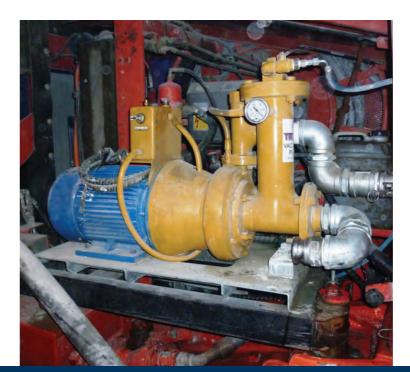

• The Jumbo pump has been engineered specifically for the underground mining Designed by mining engineers to reduce pumping costs and improve efficiencies

- Heavy duty pump base incorporating fork type slots
- Designed in conjunction with Jumbo Miner manufacturers
- Hot-dipped galvanized coating supplied as standard