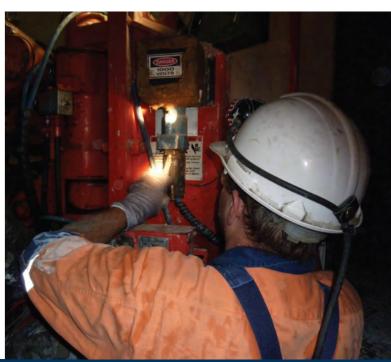

#### **REBUILDING THE JUMBO PUMP**

- Fast and simple pump to work on
- Designed to be serviced quickly and easily whilst still mounted on ٠ the Jumbo
- Shaft removal jacking bolts enable the pump shaft to be easily removed from the motor shaft with no special tools
- Easy shaft locater pin locks shaft in correct position
- No shaft alignment issues

• The Jumbo pump has been engineered specifically for the underground mining Designed by mining engineers to reduce pumping costs and improve efficiencies