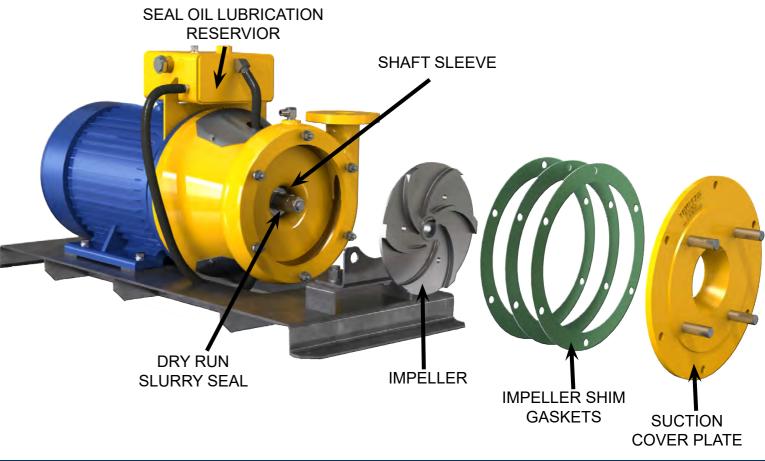

#### DRY-RUN HYDRO-CYCLE MECHANICAL SEAL

- Dry-run with no seal damage ٠
- Mechanical seal is lubricated via an oil reservoir, allowing fresh oil to flow through the seal cavity via thermal energy, oil re-circulates through the seal area providing indefinite dry running
- 316 Stainless Steel shaft sleeve, eliminates typical shaft wear by mechanical seal

#### IMPELLER SHIMMING

- To recover pump performance, simply remove the suction cover plate and remove spacer shim gaskets as required - bringing pump back to new condition
- In 10 minutes your pump is back to new performance
- Easily done whilst on machine underground
- No impeller replacement- Simply remove shim gaskets from behind the suction cover plate as required
- Massive cost saving in parts and time
- One impeller will last at least three times longer

#### JUMBO PUMP CONSTRUCTION

- Impeller: High Chrome Iron
- Volute: Cast Iron
- Wear Plate: High Chrome Iron
- Shaft: 316 Stainless Steel
- Shaft Sleeve: 316 Stainless Steel

Note: Other materials available on request.