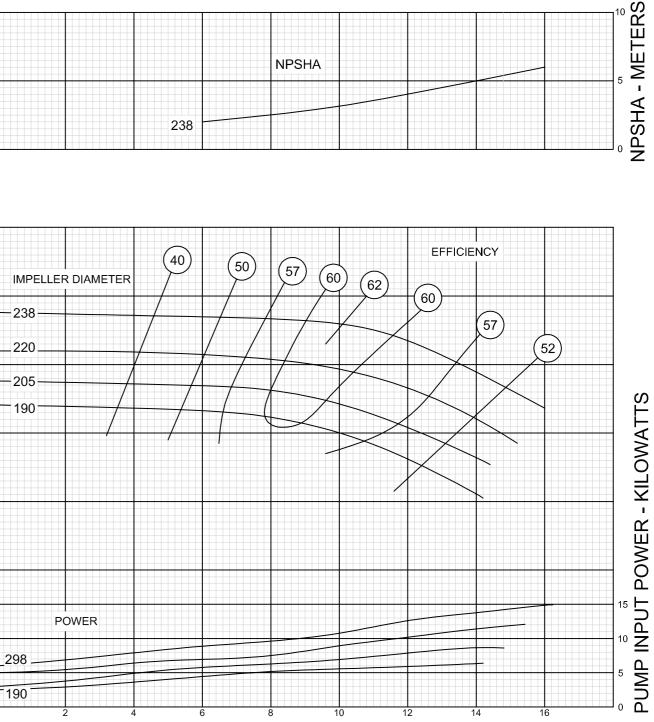

between ٠ face pump repairs
- Less cost to overhaul
- Approx 80% less cost of ownership than conventional submersibles

#### JUMBO PUMP SAFETY ADVANTAGES

- No electric cable that can be damaged out in front of the jumbo while drilling •
- No lifting heavy pumps only a light suction hose
- Electric motor is away from water

#### JUMBO PUMP DETAILS

- Discharge head up to 78 metres
- Flow rate up to 16 L/second
- Compact Jumbo/Drill mounted
- Electric Motor 15 kW
- Mechanical seal Cycloseal with thermosiphon dry run lubrication reservoir

#### JUMBO PUMP CONSTRUCTION

- Impeller: High Chrome Iron
- Volute: Cast Iron
- Wear Plate: High Chrome Iron
- Shaft: 316 Stainless Steel
- Shaft Sleeve: 316 Stainless Steel

Note: Other materials available on request.







#### **PERFORMANCE CURVE**









FLOW - LITRES PER SECOND



# High Efficiencies Fast Priming Solids Handling The True Run Dry Pump



#### FREECALL: 1800 813 677

E: truflo@truflopumps.com.au A: 10-14 Irving Place, Bathurst NSW 2795 AUSTRALIA

#### www.truflopumps.com.au