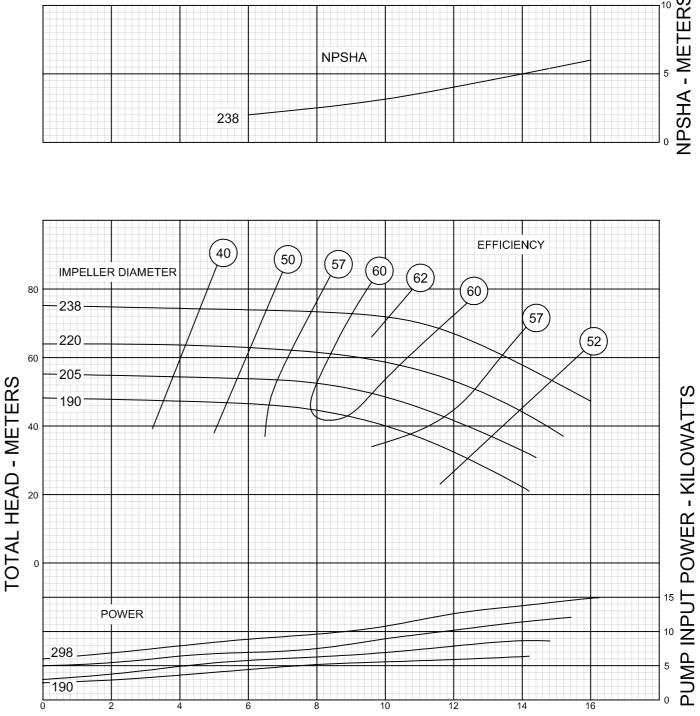

etween ٠ face pump repairs
- Less cost to overhaul
- Approx 80% less cost of ownership than conventional submersibles

#### JUMBO PUMP SAFETY ADVANTAGES

- No electric cable that can be damaged out in front of the jumbo while drilling •
- No lifting heavy pumps only a light suction hose
- Electric motor is away from water

#### JUMBO PUMP DETAILS

- Discharge head up to 78 metres
- Flow rate up to 16 L/second
- Compact Jumbo/Drill mounted
- Electric Motor 15 kW
- Mechanical seal Cycloseal with thermosiphon dry run lubrication reservoir

#### JUMBO PUMP CONSTRUCTION

- Impeller: High Chrome Iron
- Volute: Cast Iron
- Wear Plate: High Chrome Iron
- Shaft: 316 Stainless Steel
- Shaft Sleeve: 316 Stainless Steel

Note: Other materials available on request.







#### **PERFORMANCE CURVE**









FLOW - LITRES PER SECOND



# High Efficiencies Fast Priming Solids Handling The True Run Dry Pump



#### FREECALL: 1800 813 677

E: truflo@truflopumps.com.au A: 10-14 Irving Place, Bathurst NSW 2795 AUSTRALIA

#### www.truflopumps.com.au