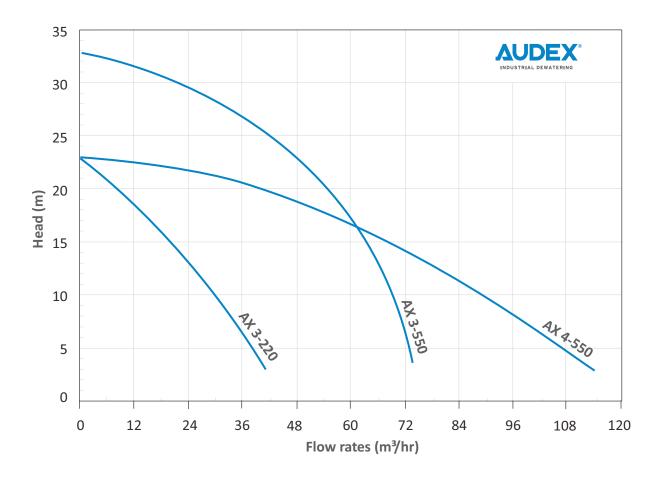

### **Performance Range**

Models included: AX 3-220, AX 3-550, AX 4-550.

These models provide varying flow rates and head heights suitable for demanding field conditions.

# **Technical Specifications**

| Pump model | Maximum<br>flow rate<br>(m³/hr) | Maximum<br>head<br>(m) | Maximum<br>speed<br>(RPM) | Motor power<br>(kW) | Nominal<br>current<br>(A) | Maximum solid<br>diameter<br>(mm) | Operating<br>temperature<br>(°C) |
|------------|---------------------------------|------------------------|---------------------------|---------------------|---------------------------|-----------------------------------|----------------------------------|
| AX 3-220   | 42                              | 23                     | 2900                      | 2.2                 | 5.2                       | hasta 9 mm                        | 40                               |
| AX 3-550   | 72                              | 34                     | 2900                      | 5.5                 | 12.5                      | hasta 10 mm                       | 40                               |
| AX 4-550   | 114                             | 23                     | 2900                      | 5.5                 | 12.5                      | hasta 10 mm                       | 40                               |