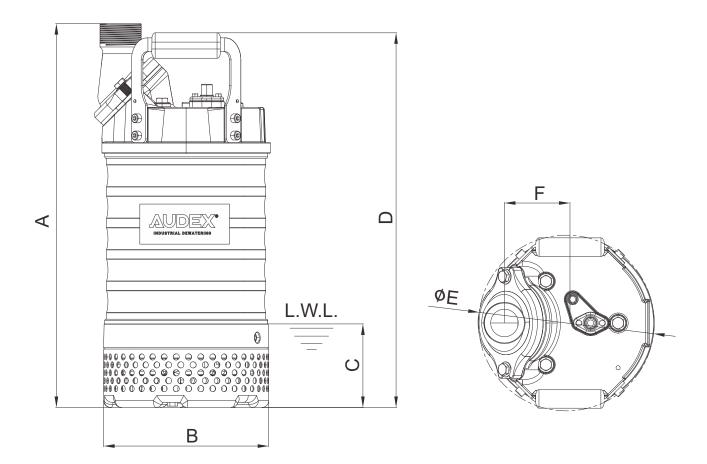

# **Dimensions**

| Pump model | А   | В   | С   | D   | E   | F   | Weight<br>(kg) |
|------------|-----|-----|-----|-----|-----|-----|----------------|
| AX 3-220   | 587 | 240 | 122 | 577 | 574 | 107 | 30             |
| AX 3-550   | 644 | 284 | 133 | 632 | 303 | 123 | 51.6           |
| AX 4-550   | 633 | 284 | 133 | 632 | 320 | 127 | 51.4           |

Dimensions (in mm)