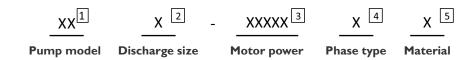

# **Audex AX Generic Code Breakdown**

Example of a complete Audex pump code: AX4-550TC

discharge

| 1. Pump model |                  | 3. Motor power |               | 4. Phase type |                         |
|---------------|------------------|----------------|---------------|---------------|-------------------------|
| AX A          | udex Lightweight | Code           | Nominal power | S             | Single-phase - 110V     |
|               |                  | 150            | 1.5 kW        | T             | Three-phase - 400V      |
|               |                  | 220            | 2.2 kW        | V             | Single-phase - 230V     |
| 2. Dischar    | ge size          | 370            | 3.7 kW        |               |                         |
|               |                  | 550            | 5.5 kW        |               |                         |
| (inches):     |                  |                |               | <u>5. ľ</u>   | <b>V</b> laterial       |
| 2 2"          | discharge        |                |               | С             | Cast iron / High chrome |
| 2 2"          | disabarga        |                |               |               |                         |